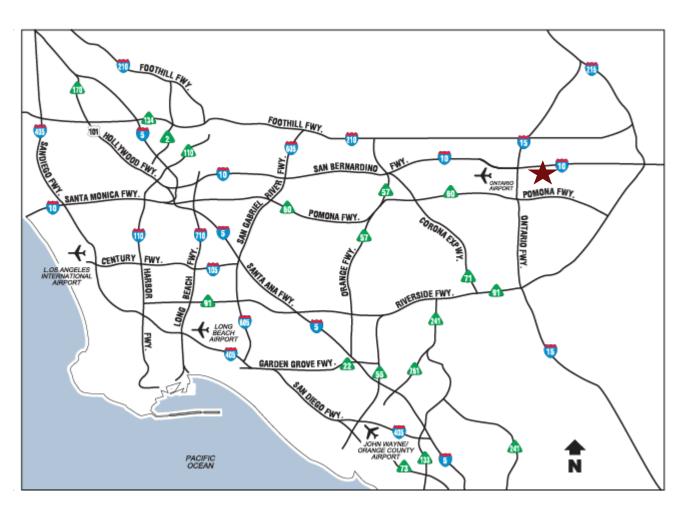

### **Regional Map**

#### **Drive Distances:**

I-10 2 Miles
CA 60 3.8 Miles
I-15 4.3 Miles
Ontario Airport 7.5 Miles

Downtown Los Angeles 45 Miles
John Wayne Airport 50 Miles
Port of LA/Long Beach 62 Miles
LAX 64 Miles

OAKMONT