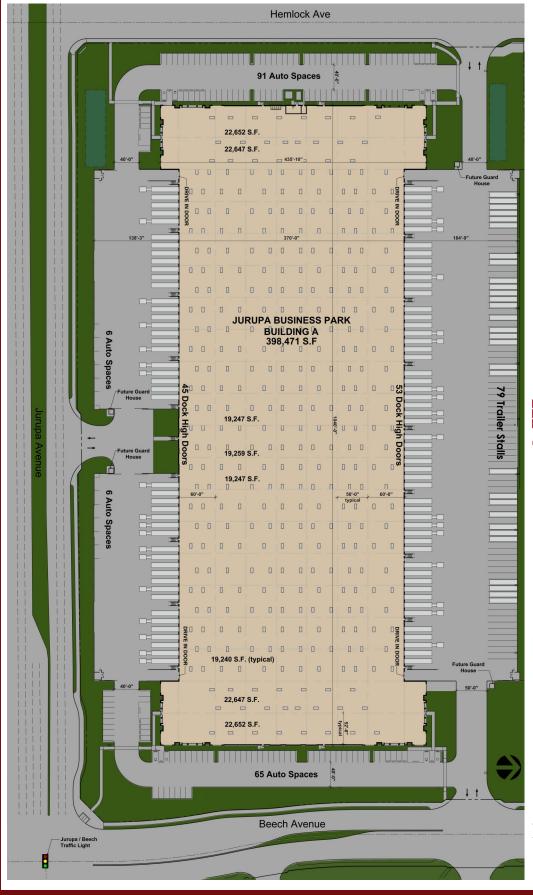

## 398,471 SF Jurupa Business Park

#### **Preferred Inland Empire West Location**

- 398,471 Sq. Ft. Crossdock Building on a 20.9 Acre Lot
- 3,367 Sq. Ft. Office Space
- 32' Minimum Clearance at First Column Line
- Building Dimensions: 370'x1040'
- Column Spacing: 50'x52' (60' Staging)
- ESFR Fire Protection
- 3.0% Skylights
- 2,000 Amp, 277/480 Volt Service (Expandable to 4,000 Amps)
- LEED ® Certified Being Pursued
- 98-9'x10' Dock High Doors (4 Serco 35K lb Pitted Dock Levelers)
- 4-12'x14' Dock Doors with Ramps
- 79 Trailer Storage Positions
- Secured Truck Courts
- 168 Auto Parking Spaces
- Excellent I-10 & I-15 Freeway Accessibility; New Efficient on/off Ramps Under Construction at Citrus & Cherry Avenues at I-10 Freeway
- Corporate Neighbors Include: Coaster Furniture, Office Star, Mizkan Foods, Tire Co., Brown Shoes, Distribution Alternatives & Lifetime Brands