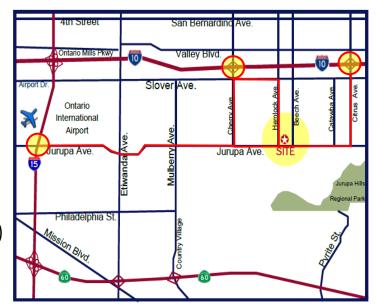

### **Regional Map**

#### **Drive Distances:**

I-10 2 Miles
CA 60 3.8 Miles
I-15 4.3 Miles
Ontario Airport 7.5 Miles

Downtown Los Angeles 45 Miles
John Wayne Airport 50 Miles
Port of LA/Long Beach 62 Miles
LAX 64 Miles

OAKMONT