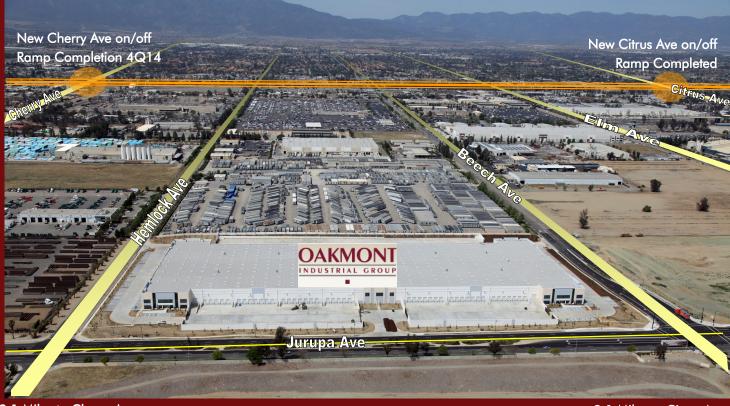

# Jurupa Business Park

11251 Beech Avenue | Fontana, CA

New on/off Ramps at Cherry Ave. & Citrus Ave.

2.1 Miles to Cherry Ave.

on/off Ramp

2.1 Miles to Citrus Ave.

OAKMONT

FOR MORE INFORMATION, PLEASE CONTACT: